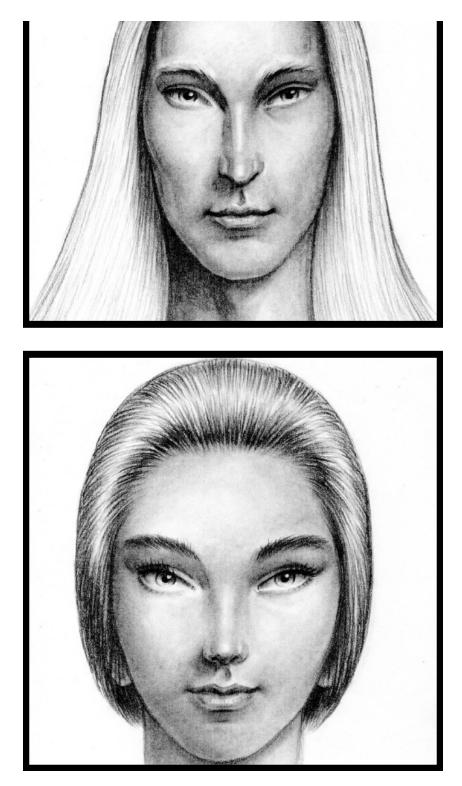

**Physical Characteristics:** Altarians are indistinguishable from Earth humans, though they are taller: Men are six to nine feet. Women are five foot nine to seven feet. Altarians are a beautiful race; men have toned, muscular bodies, and women are voluptuous. Although most are light-skinned, some Altarians skin tones range from blue, green, tan, and brown, to a variety of other hues, from breeding with other human races. The skin tone spectrum is a natural occurrence within star nations.

**Altarian Female** 

In the fifties, Altarians reached out to US government officials and asked them to disclose their existence and of life in the universe. The government declined.

**Technology:** Altarians have Galacterian motherships, starships, thoughtships, fleet ships, and scout ships. All their craft and command centers use biological supercomputers. All craft are able to travel through time-space funnels and the innerspace continuum. Their home world's modes of transportation are teleportation portals designed for one or groups of any size. They also have sky buses that run on magnetic currents.