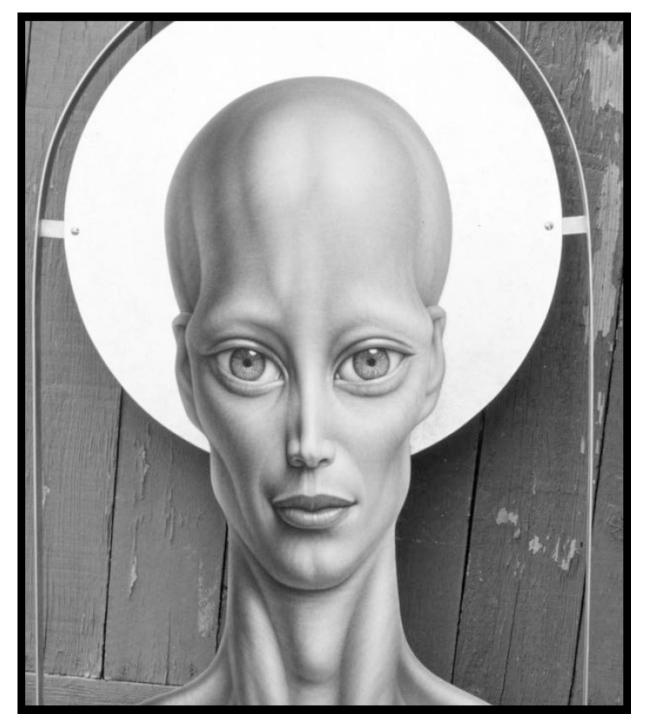

### Arcturians

**Universal Origin:** Arcturians come from Arcturus, a red giant star in the northern hemisphere of Earth's sky and the brightest star in the constellation Boötes (the herdsman).

**Physical Characteristics:** Male and female Arcturians appear somewhat uniform, with slight variations in features, and heights from ten to twelve feet. Their bodies are thin, with lanky arms and legs. When they walk, they glide with elegance. Their skin is either blue or milk white. They have large craniums with small noses and mouths. Arcturians in higher density forms are that of light and consciousness. Depending on what density they are from, their appearance alters. The higher the density, the more they become light.

Their large, almond-shaped eyes are human in appearance and run the color spectrum. They have a pair of nictitating blue lenses that can cover the whole eye, which act as a light filter and protective barrier, like sunglasses.