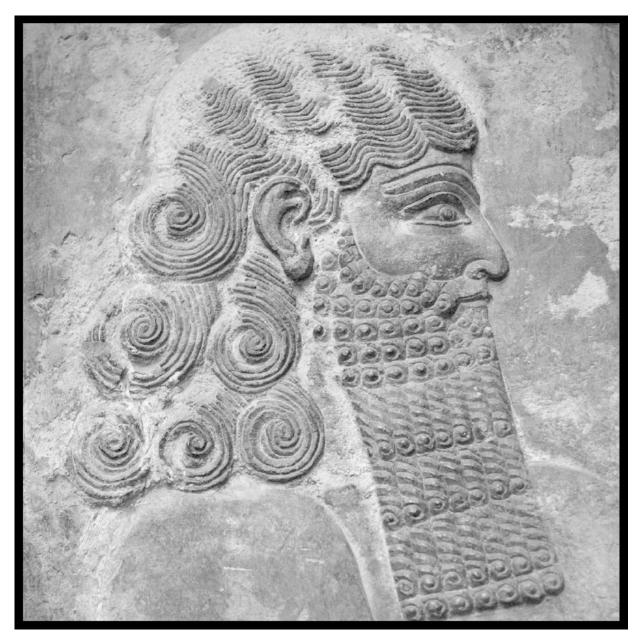

## Anunnaki

**Universal Origin:** The Anunnaki are an old generation of gods from planet Nibiru, which in the Sumerian dictionary translates to Jupiter. The name Anunnaki is taken from An, the Sumerian god of the sky.

**Physical Characteristics:** The Anunnaki are giants compared to man today, with olive complexions and dark eyes. The men wear their hair long in soft waves, with long beards curled in rows, coiffed to perfection. Women have long, wavy hair and dress similar to Grecian goddesses. They possess superhuman strength and have powerful presences.